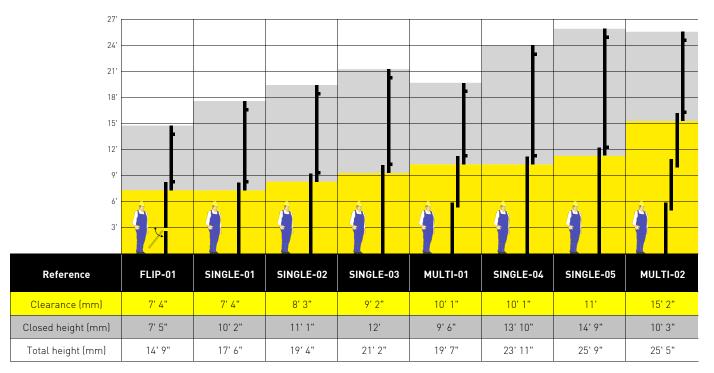

## COUNTERBALANCED DROP-DOWN LADDERS





## + THE BEST SOLUTION FOR BURGLAR RESISTANCE, PROTECTION AGAINST ABUSE AND FREE GROUND SPACE

- Available as an option on fixed cage ladders;
- Bottom flight(s) of rungs slides down when opened;
- Movement is balanced out by counter-weights for a soft deployement and easy closing.
- Single or multiple slides.

## **↓** Counterbalanced system

After it has been unlocked, the movable flight(s) of the ladder slides down smoothly thanks to its couterbalanced system. The ladder can then be easily closed by one hand only.

Due to its height, the multislide ladder may require the use of a stick for a complete closing.

## Available standard models: